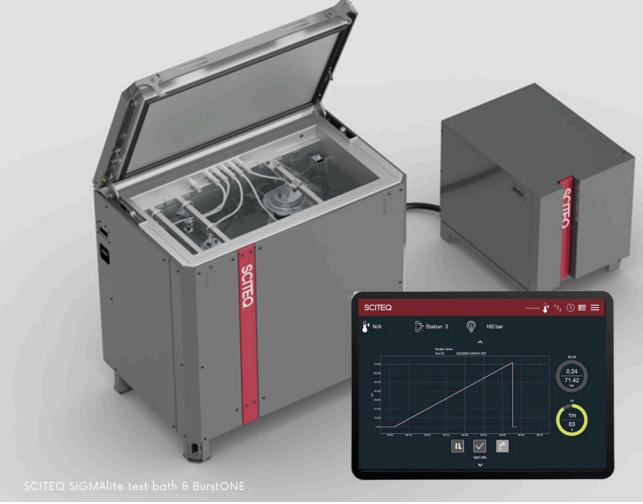

## BURST ONE PRESSURE TEST

BurstONE is dedicated for short term pressure test of tanks, pipes and components compliance with international standards. The unique software & intelligent dynamic regulation ensures the most stable and linear pressure regulation in the market.

# STABLE & LINEAR PRESSURE

Compact cost-efficient solution for fast and reliable burst testing of pipes and fittings. Intuitive control via user-friendly browser-based interface offering a recipe system for quick initiation of test. Reports are easy to set-up and is automatically generated after every test.

#### **USER-FRIENDLY & AUTOMATIC**

- One Burst Test station.
- Plug & Play solution.
- Can be connected directly to the tanks and samples in a test chamber of your choice. Please ask us for options.

|                             | BurstONE                           |
|-----------------------------|------------------------------------|
| Pressure test type          | Short term and burst test          |
| Volume                      | Max. 15 l/min                      |
| Pressure range              | Up to 2500 bar                     |
| Pressure set resolution     | 0,1 bar                            |
| Control accuracy            | Better than +/- 1% of set pressure |
| Transmitter control time    | 2 ms / 10-90% nominel pressure     |
| Control resolution          | 0,01 bar                           |
| Number of pressure stations | 1                                  |
| Dimension                   | W542 x D740 x H652 mm −100kg       |